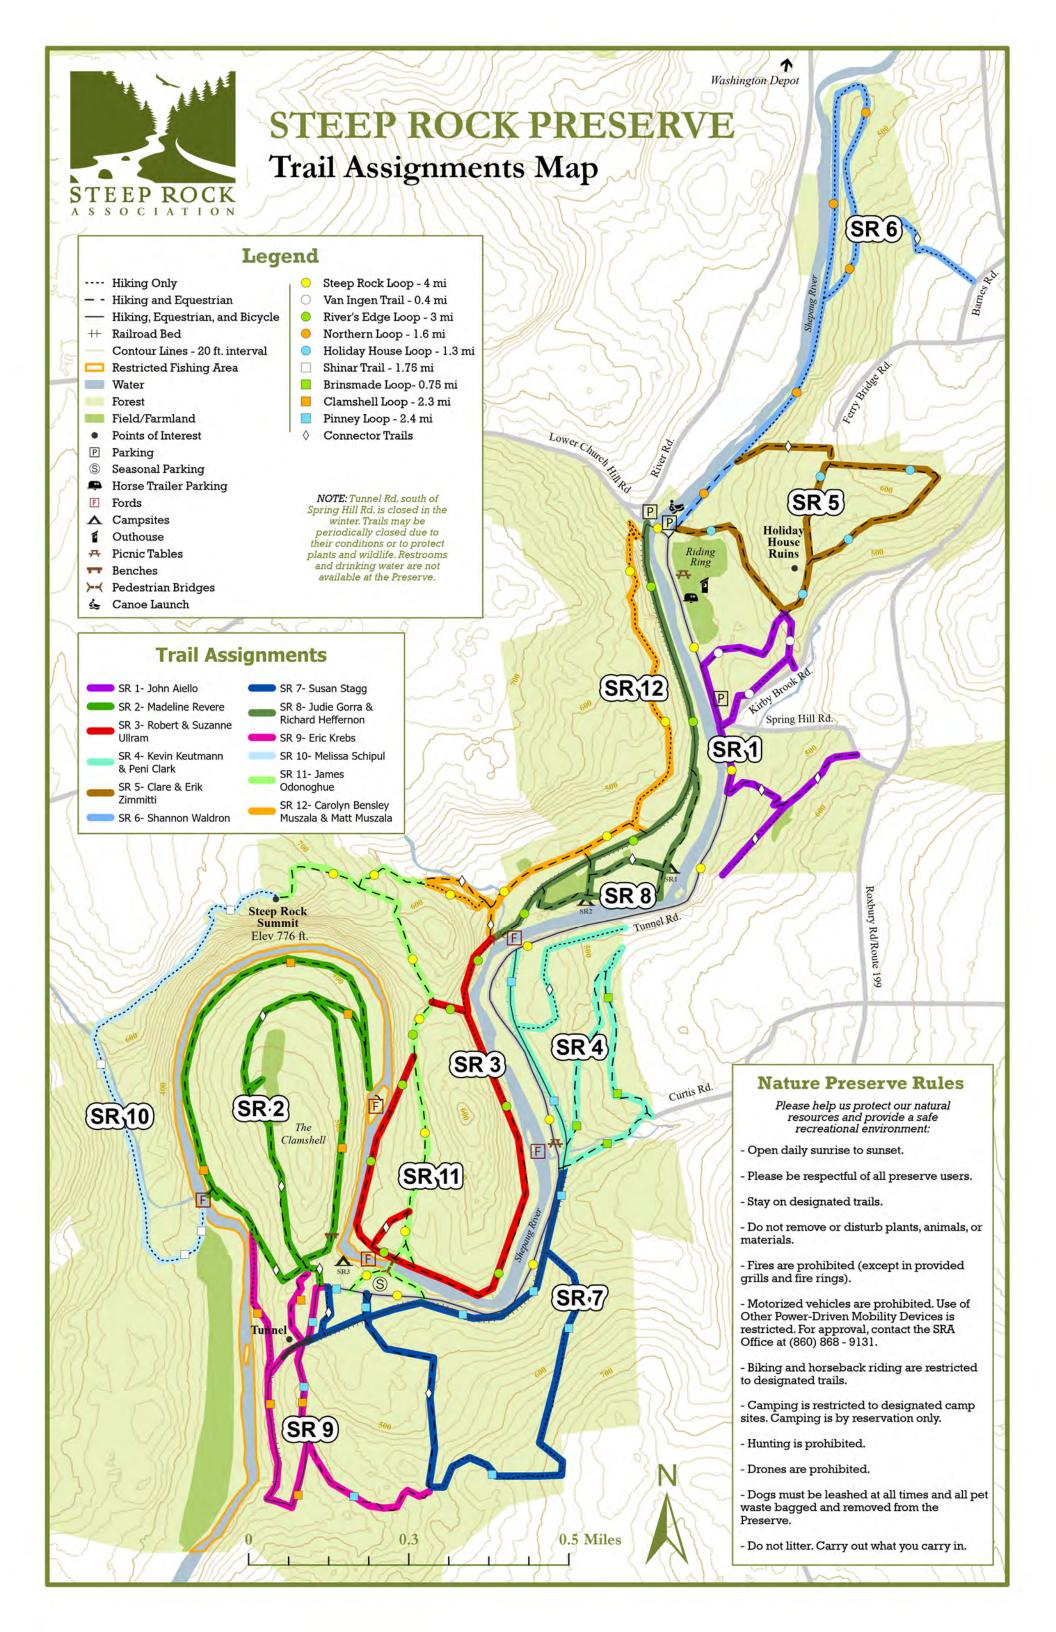

rized vehicles, including Other Power-Driven Mobility Devices, are prohibited on trails.
- Hunting and camping are prohibited.
- Dogs must be leashed at all times and all pet waste bagged and removed from the Preserve.
- Do not litter. Carry out what you carry in.
- Organized groups of 15 or more people require a group use permit.
- Commercial use is prohibited.

### Legend

- ----- Hiking Only
  - Contour Lines 20 ft. Interval
- P Parking Area
- T Benches
- A Picnic Area
  - Field/Farmland
  - Forest
- Johnson Farm Loop 0.75 mi
- Old Pasture Trail 0.5 mi

NOTE: Trails may be periodically closed due to their conditions or to protect plants and wildlife.

Restrooms and drinking water are not available at the Preserve.

## **Trail Assignments**

JF 1- Victoria Cherniske

0.13

0.25 Miles