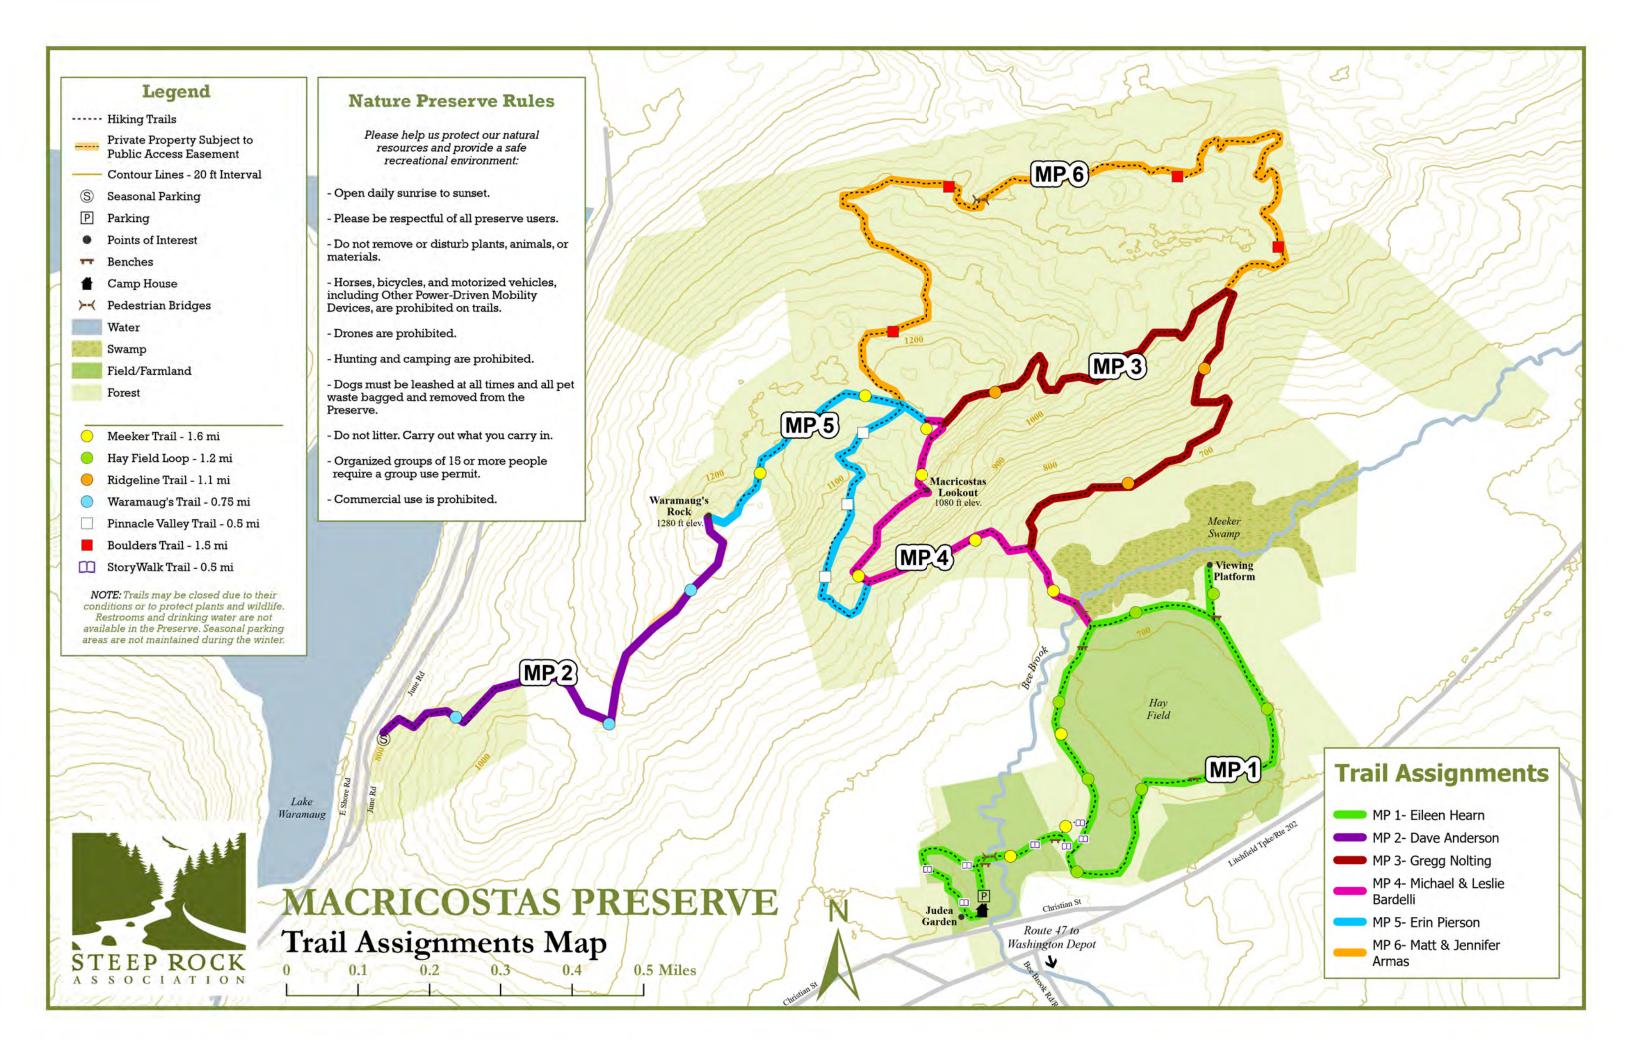

## JOHNSON FARM at WEST MOUNTAIN PRESERVE

Trail Assignments Map

Moodbury Rd R

Woodbury

West Mountain Rd #2

#### **Nature Preserve Rules**

Please help us protect our natural resources and provide a safe recreational environment:

- Open daily sunrise to sunset.
- Please be respectful of all preserve users.
- Do not remove or disturb plants, animals, or materials.
- Drones are prohibited.
- Horses, bicycles, and motorized vehicles, including Other Power-Driven Mobility Devices, are prohibited on trails.
- Hunting and camping are prohibited.
- Dogs must be leashed at all times and all pet waste bagged and removed from the Preserve.
- Do not litter. Carry out what you carry in.
- Organized groups of 15 or more people require a group use permit.
- Commercial use is prohibited.

### Legend

- ----- Hiking Only
  - Contour Lines 20 ft. Interval
- P Parking Area
- T Benches
- A Picnic Area
  - Field/Farmland
  - Forest
- Johnson Farm Loop 0.75 mi
- Old Pasture Trail 0.5 mi

NOTE: Trails may be periodically closed due to their conditions or to protect plants and wildlife.

Restrooms and drinking water are not available at the Preserve.

## **Trail Assignments**

JF 1- Victoria Cherniske

0.13

0.25 Miles