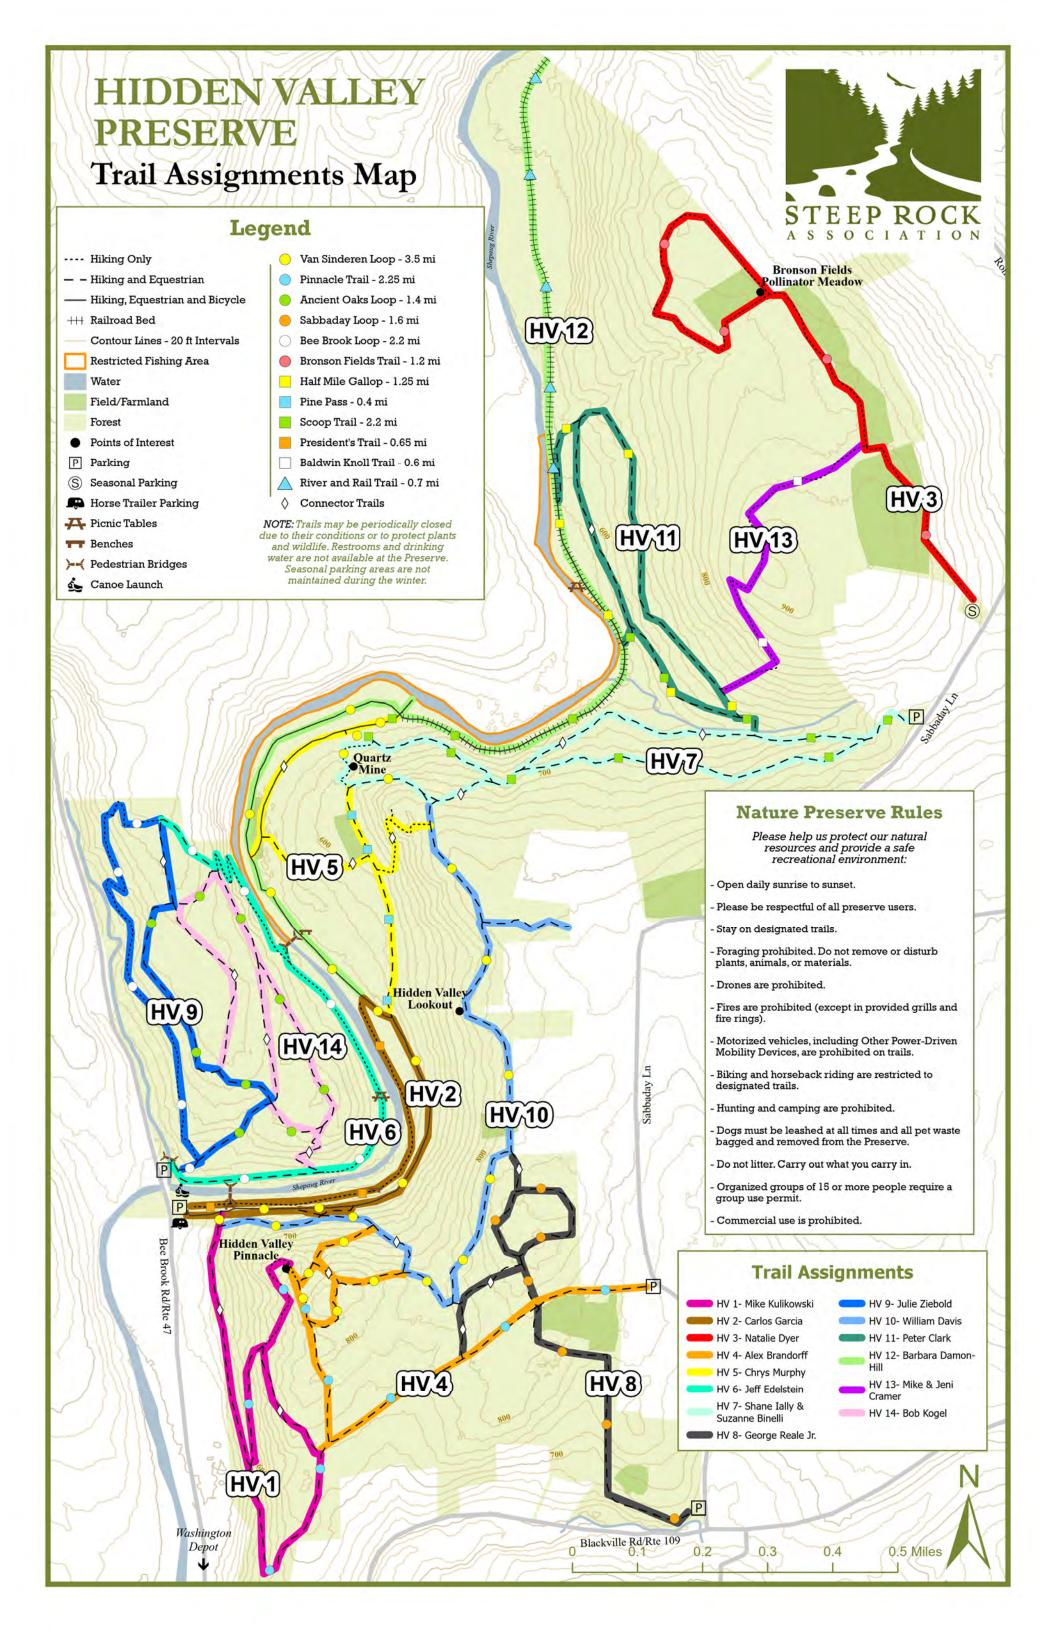

# HILLSIDE FARM at WEST MOUNTAIN PRESERVE

Trail Assignments Map

#### **Nature Preserve Rules**

Please help us protect our natural resources and provide a safe recreational environment:

- Open daily sunrise to sunset.
- Please be respectful of all preserve users.
- Do not remove or disturb plants, animals, or materials.
- Drones are prohibited.
- Horses, bicycles, and motorized vehicles, including Other Power-Driven Mobility Devices, are prohibited on trails.
- Hunting and camping are prohibited.
- Dogs must be leashed at all times and all pet waste bagged and removed from the Preserve.
- Do not litter. Carry out what you carry in.
- Organized groups of 15 or more people require a group use permit.
- Commercial use is prohibited.

- Hiking Only
Picnic Area

>= Boardwalk

Parking

Contour Lines

- 20 ft Intervals

Intervals Field/

Farmland

Forest

Water

Hillside Loop-

NOTE: Trails may be periodically closed due to their conditions or to protect plants and wildlife. Restrooms and drinking water are not available at the Preserve.

HF 1- Erik Rehaag

0.05

0.2 Miles